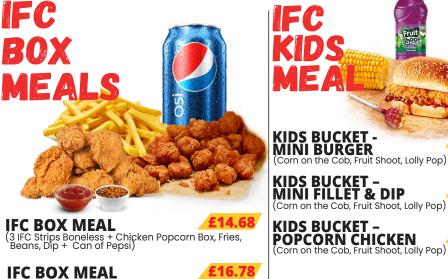

OOT             |
| VANILLA MUFFIN /                           | ORANGINA (4             |
| CHOCOLATE MUFFIN                           | WATER (0.5L)            |
|                                            |                         |

| DRINKS:                                  |
|------------------------------------------|
| 7UP FREE £1.75                           |
| PEPSI MAX £1.75                          |
| DIET PEPSI <u>£1.75</u> 🛄 🔫 🌄            |
| PEPSI MAX BOTTLE <b>£2.75</b><br>(1.5L)  |
| DIET PEPSI BOTTLE <b>£2.75</b><br>(1.5L) |
| TANGO BOTTLE <b>£2.75</b><br>(1.5L)      |
| FRUIT SHOOT £1.75                        |
| ORANGINA (420ML) <b>£2.50</b>            |
| WATER (0.5L) <b>£1.75</b>                |



42-44 Fountain Street, St. Peter Port, GY5 7SZ. 01481 727302









ΞA

£7.35

£7.35

£7.35



(3 Strips + 3 IFC Chicken on the Bone + 2 Chicken Wings + Fries + Drink)

**FAMILY FEAST** (8 IFC Chicken on the Bone + 4 Fries + Salad+ Beans + Large Drink)

(12 IFC Chicken on the Bone + 4 Fries + Salad+ Beans + Large Drink) £31.50