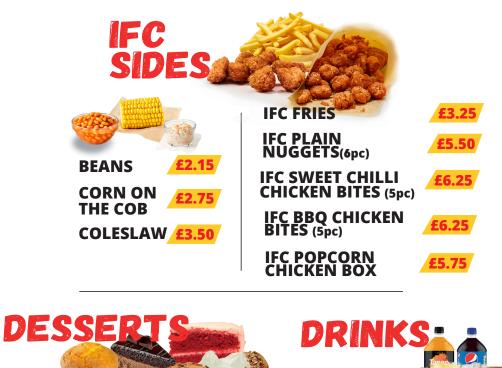

|                                            | 7UP FREE <u>£1.</u>     |
|--------------------------------------------|-------------------------|
|                                            | PEPSI MAX 🗲             |
|                                            | DIET PEPSI 🗲            |
| CHOCOLATE<br>BROWNIES                      | PEPSI MAX BC<br>(1.5L)  |
| (Your Choice From Red Velvet or Chocolate) | DIET PEPSI BO<br>(1.5L) |
| BAKLAVA £5.75                              | TANGO BOTT<br>(1.5L)    |
| 1 OR 4 COOKIES <b>£2.85 / £10</b>          | FRUIT SHOOT             |
| VANILLA MUFFIN /                           | ORANGINA (4             |
| CHOCOLATE MUFFIN                           | WATER (0.5L)            |
|                                            |                         |

| DRINKS:                                  |
|------------------------------------------|
| 7UP FREE £1.75                           |
| PEPSI MAX £1.75                          |
| DIET PEPSI <u>£1.75</u> 🛄 🔫 🌄            |
| PEPSI MAX BOTTLE <b>£2.75</b><br>(1.5L)  |
| DIET PEPSI BOTTLE <b>£2.75</b><br>(1.5L) |
| TANGO BOTTLE <b>£2.75</b><br>(1.5L)      |
| FRUIT SHOOT £1.75                        |
| ORANGINA (420ML) <b>£2.50</b>            |
| WATER (0.5L) <b>£1.75</b>                |