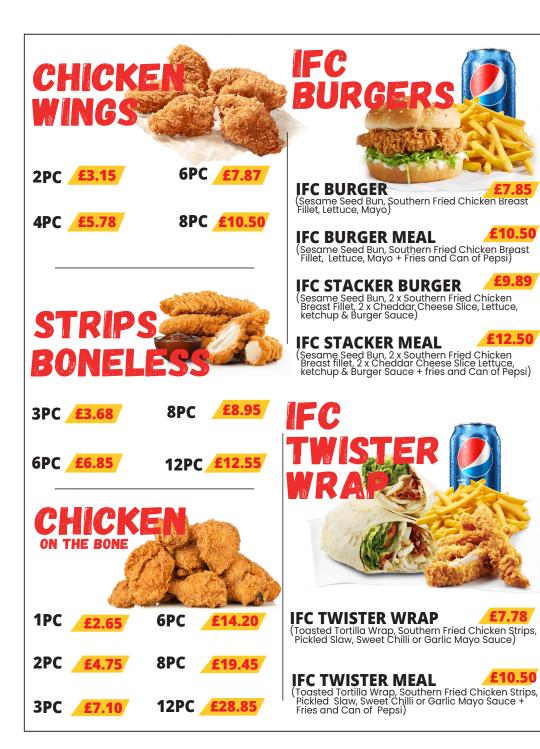

42-44 Fountain Street, St. Peter Port, GY5 7SZ. 01481 727302

ΞA

£7.35

£7.35

£7.35

(3 Strips + 3 IFC Chicken on the Bone + 2 Chicken Wings + Fries + Drink)

**FAMILY FEAST** (8 IFC Chicken on the Bone + 4 Fries + Salad+ Beans + Large Drink)

(12 IFC Chicken on the Bone + 4 Fries + Salad+ Beans + Large Drink) £31.50